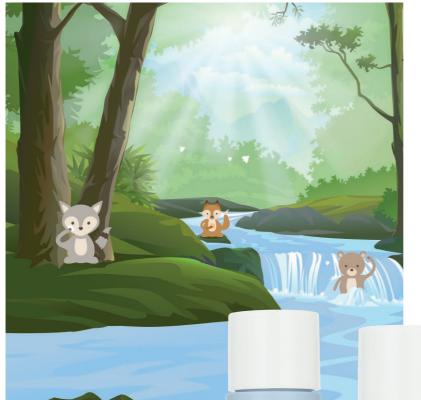

Discover a fairytale-like way of bathing with our child-friendly guest collection range. Created to encourage love for nature and the joy of bathing, **my forest FRIENDS** features a story inspired by baby forest animals playing at the river on a sunny summer day.

## A STORY OF FRIENDSHIP ENCOURAGING LOVE FOR NATURE

Delight your little guests with the cute animal characters featured on my forest FRIENDS packaging and our fun play and gift sets. All body care products are formulated with our child-friendly fragrance – sweet, powdery with a fresh floral heart note and a comforting base note.

#### A STORY OF FRIENDSHIP **ENCOURAGING LOVE FOR** NATURE

Delight your little guests with the cute animal characters featured on  $\textbf{my forest FRIENDS} \ \text{packaging and} \\$ our fun play and gift sets. All body care products are formulated with our child-friendly fragrance - sweet, powdery with a fresh floral heart note and a comforting base note.