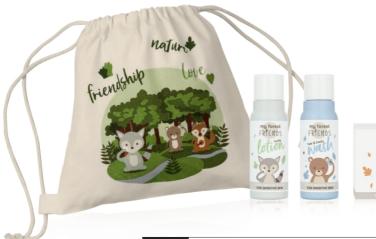

## my forest FR<sup>‡</sup>EN<sup>†</sup>DS

my forest Bath Fun Set 30 ml Hair & Body Wash, 30 ml Body Lotion, 15 g Cream Soap, Wash Glove

MFF022KIKIS

my forest Care Set

30 ml Hair & Body Wash, 30 ml Body Lotion, 15 g Cream Soap

MFF020KIKIS

6 Color Pencils, Maze Game, 2D Mask Set