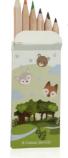

Body Lotion

MFF030MOBOL

... in bottles

|          |                      | ,                       |             |
|----------|----------------------|-------------------------|-------------|
| in tubes | 150 ml / 5.0 fl. oz. | Hair & Body Wash        | MFF150TUSHB |
|          |                      | Body Lotion             | MFF150TUBOL |
| Soap     | 15 g / 0.5 oz.       | Cream Soap in cardbox   | MFF015RESIX |
|          |                      |                         |             |
| Specials |                      | my forest Care Set      | MFF020KIKIS |
|          |                      | 30 ml Hair & Body Wash, |             |
|          |                      | 30 ml Body Lotion,      |             |
|          |                      | 15 g Cream Soap         |             |
|          |                      | my forest Adventure Set | MFF021KIKIS |
|          |                      | 6 Color Pencils,        |             |
|          |                      | Maze Game,              |             |
|          |                      | 2D Mask Set             |             |
|          |                      | my forest Bath Fun Set  | MFF022KIKIS |
|          |                      | 30 ml Hair & Body Wash, |             |
|          |                      | 30 ml Body Lotion,      |             |
|          |                      | 15 g Cream Soap,        |             |
|          |                      | Wash Glove              |             |
|          |                      | Bath Towel              | MFF022KITOH |
|          |                      | Cuddle Toy              | MFF023KICUT |
|          |                      | Wash Glove              | MFF022KIWAG |
|          |                      |                         |             |

my forest Care Set

30 ml Hair & Body Wash, 30 ml Body Lotion, 15 g Cream Soap

MFF020KIKIS

6 Color Pencils, Maze Game, 2D Mask Set