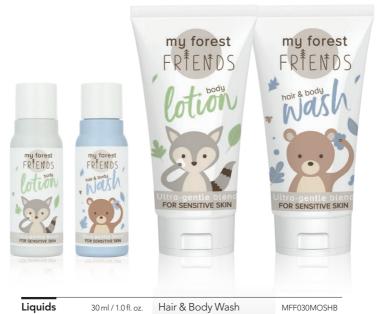

Body Lotion

MFF030MOBOL

... in bottles

|          |                      | ,                       |             |
|----------|----------------------|-------------------------|-------------|
| in tubes | 150 ml / 5.0 fl. oz. | Hair & Body Wash        | MFF150TUSHB |
|          |                      | Body Lotion             | MFF150TUBOL |
| Soap     | 15 g / 0.5 oz.       | Cream Soap in cardbox   | MFF015RESIX |
|          |                      |                         |             |
| Specials |                      | my forest Care Set      | MFF020KIKIS |
|          |                      | 30 ml Hair & Body Wash, |             |
|          |                      | 30 ml Body Lotion,      |             |
|          |                      | 15 g Cream Soap         |             |
|          |                      | my forest Adventure Set | MFF021KIKIS |
|          |                      | 6 Color Pencils,        |             |
|          |                      | Maze Game,              |             |
|          |                      | 2D Mask Set             |             |
|          |                      | my forest Bath Fun Set  | MFF022KIKIS |
|          |                      | 30 ml Hair & Body Wash, |             |
|          |                      | 30 ml Body Lotion,      |             |
|          |                      | 15 g Cream Soap,        |             |
|          |                      | Wash Glove              |             |
|          |                      | Bath Towel              | MFF022KITOH |
|          |                      | Cuddle Toy              | MFF023KICUT |
|          |                      | Wash Glove              | MFF022KIWAG |
|          |                      |                         |             |

## my forest FR<sup>‡</sup>EN<sup>†</sup>DS

my forest Bath Fun Set 30 ml Hair & Body Wash, 30 ml Body Lotion, 15 g Cream Soap, Wash Glove

MFF022KIKIS

my forest Care Set

30 ml Hair & Body Wash, 30 ml Body Lotion, 15 g Cream Soap

MFF020KIKIS

6 Color Pencils, Maze Game, 2D Mask Set